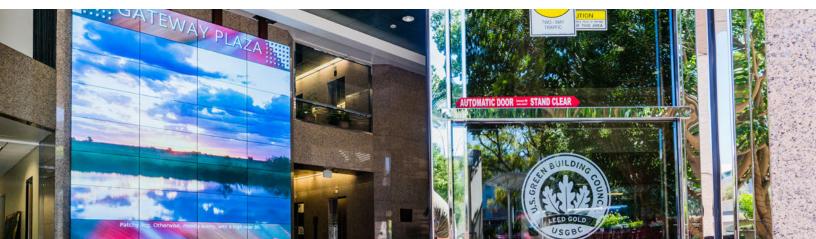

## **4K Video Wall System**

When Avison Young began developing a plan to refresh their Pasadena, California offices, the leadership team envisioned a bright, warm welcome for everyone who entered the lobby, in the form of a large format video wall. Avison Young partnered with JAVI A/V to design and install a 32-screen video wall system that was custom designed with the architecture of the lobby in mind.

## Partner Feedback:

"JAVI is a true partner! They understand what it takes to install a massive 32 screen video wall from beginning to end. Coordinating between architectural, structural, and design requirements for a project this size is no easy task and JAVI A/V helped ensure our project was a success. Our clients and tenants cannot say enough, when they enter our lobby, about how beautiful the new video wall looks!" -Niki Claussen, Avison Young