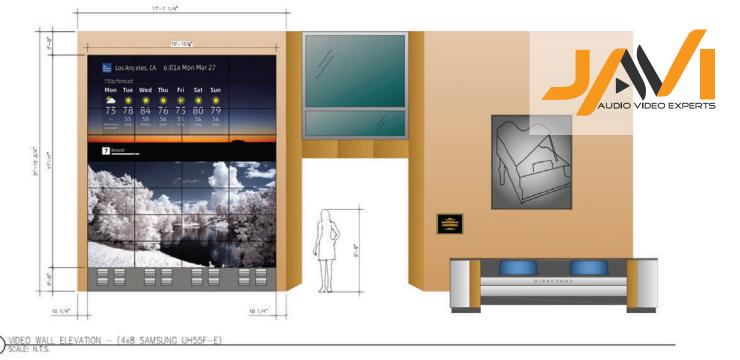

## **4K Video Wall System**

When Avison Young began developing a plan to refresh their Pasadena, California offices, the leadership team envisioned a bright, warm welcome for everyone who entered the lobby, in the form of a large format video wall. Avison Young partnered with JAVI A/V to design and install a 32-screen video wall system that was custom designed with the architecture of the lobby in mind.

The project had a very tight schedule, and the team at JAVI successfully completed the concept design, engineering, prewiring, installation, and commissioning in less than thirty days.

The commercial screens were selected based on the internal processing capabilities, and provide the processing for the entire wall, reducing the need for expensive additional processing hardware. This design decision allows the customer to self-manage content and uses only two digital signage media players for the wall.